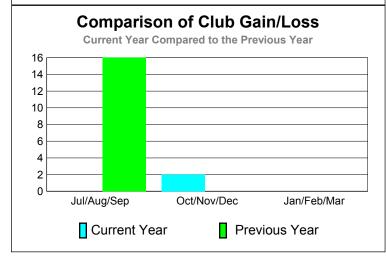

Current Year

-50

**Location: CHINA** GMT CA: 5 **GMT: PAUL CHOR HO FAN** 

<u>16</u>

| CLUDS       |                            |                               |                                   |                                  |                                  |
|-------------|----------------------------|-------------------------------|-----------------------------------|----------------------------------|----------------------------------|
|             | Club Results               |                               |                                   |                                  | <u>Clubs</u><br>2009-2010        |
|             |                            | 201                           | 0-2011                            |                                  | 2009-2010                        |
| Month       | New<br>Club<br><u>Goal</u> | Actual<br>New<br><u>Clubs</u> | Actual<br>Dropped<br><u>Clubs</u> | Gain/<br>Loss of<br><u>Clubs</u> | Gain/<br>Loss of<br><u>Clubs</u> |
| Jul/Aug/Sep | 3                          | 0                             | 0                                 | 0                                | 16                               |
| Oct/Nov/Dec | 5                          | 2                             | 0                                 | 2                                | 0                                |
| Jan/Feb/Mar | 4                          | 0                             | 0                                 | 0                                | 0                                |