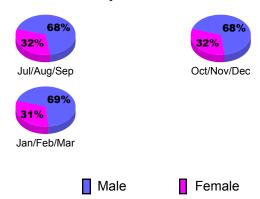

| 2                                | 0                                |
| Jan/Feb/Mar | 4                          | 0                             | 0                                 | 0                                | 0                                |

# Club Results 2010-2011 Goal, New, Dropped, Gain/Loss 3 2 Jan/Feb/Mar Jul/Aug/Sep Oct/Nov/Dec Goal Gain Loss Actual Dropped



### YTD Status Quo Clubs 2010-2011



### MEMBERSHIP **Membership** Results <u>Membership</u> 2010-2011 2009-2010 Actual Gain/ Net **Actual** Gain/ Memb New Dropped Loss of Loss of Month **Memb** Goal Memb Memb Memb Jul/Aug/Sep 30 19 -14 5 369 Oct/Nov/Dec 105 95 -22 73 -4 Jan/Feb/Mar 5 0 -8 -8 14 Totals 140 114 -44 70 379



# **Gender Comparison 2010-2011**

Oct/Nov/Dec

Jan/Feb/Mar

Previous Year