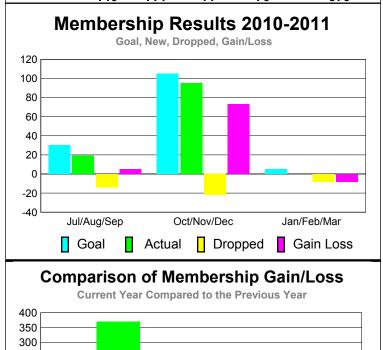

# Club Results 2010-2011 Goal, New, Dropped, Gain/Loss 3 2 Jan/Feb/Mar Jul/Aug/Sep Oct/Nov/Dec Goal Gain Loss Actual Dropped

### MEMBERSHIP **Membership** Results <u>Membership</u> 2010-2011 2009-2010 Actual Gain/ Net **Actual** Gain/ Memb New Dropped Loss of Loss of Month **Memb** Goal Memb Memb Memb Jul/Aug/Sep 30 19 -14 5 369 Oct/Nov/Dec 105 95 -22 73 -4 Jan/Feb/Mar 5 0 -8 -8 14 Totals 140 114 -44 70 379